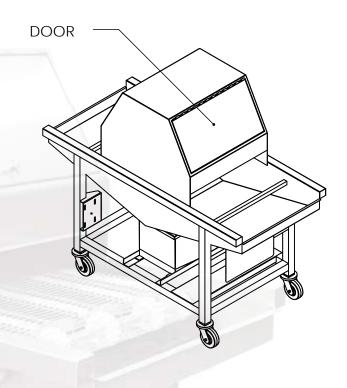

## AUTOMATIC PAN GREASER

- Heavy Duty
  All Stainless Steel Construction
- Fully Adjustable Speeds: Conveyor & Spray Controls
- Full Washdown Controls
- 22" Usable Belt Width
- Custom Widths and Lengths Available

## AUTOMATIC PAN GREASER

| Model Application   | SPG-FA                            |
|---------------------|-----------------------------------|
| Model Application   | SPG-FA                            |
| Construction        | Stainless Steel                   |
| Dimensions          | L 65" x W 38" x H 60"             |
| Usable Belt Width   | 22"                               |
| Belt Height         | 35" From Floor Line               |
| Controls            | Full Washdown Waterproof Controls |
|                     | Adjustable Conveyor Speed         |
|                     | Adjustable Spraying Pressure      |
| Conveyor Min. Speed | 20 Feet Per Minute                |
| Conveyor Max. Speed | 75 Feet Per Minute                |
| Sprayer Nozzles     | Light (Included)                  |
|                     | Medium (Included)                 |
|                     | Heavy (Included)                  |
| Pump                | SPG-FA / Grease Only              |
| Tank Capacity       | 5.75 Gallons                      |
| Power Requirements  | 115v, 1-Phase, 7 Amps             |