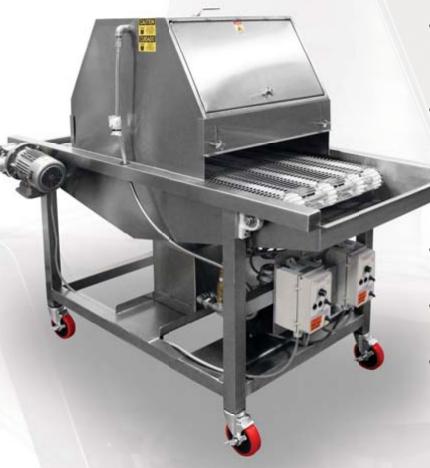

## AUTOMATIC PAN GREASER

- Heavy Duty
  All Stainless Steel Construction
- Fully Adjustable Speeds: Conveyor & Spray Controls
- Full Washdown Controls
- 22" Usable Belt Width
- Custom Widths and Lengths Available

## AUTOMATIC PAN GREASER

| Model Application   | SPG-FA                            |
|---------------------|-----------------------------------|
| Model Application   | SPG-FA                            |
| Construction        | Stainless Steel                   |
| Dimensions          | L 65" x W 38" x H 60"             |
| Usable Belt Width   | 22"                               |
| Belt Height         | 35" From Floor Line               |
| Controls            | Full Washdown Waterproof Controls |
|                     | Adjustable Conveyor Speed         |
|                     | Adjustable Spraying Pressure      |
| Conveyor Min. Speed | 20 Feet Per Minute                |
| Conveyor Max. Speed | 75 Feet Per Minute                |
| Sprayer Nozzles     | Light (Included)                  |
|                     | Medium (Included)                 |
|                     | Heavy (Included)                  |
| Pump                | SPG-FA / Grease Only              |
| Tank Capacity       | 5.75 Gallons                      |
| Power Requirements  | 115v, 1-Phase, 7 Amps             |