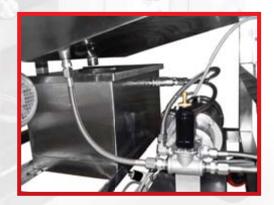

## AUTOMATIC PAN GREASER

| Model Application   | SPG-FA                            |
|---------------------|-----------------------------------|
| Model Application   | SPG-FA                            |
| Construction        | Stainless Steel                   |
| Dimensions          | L 65" x W 38" x H 60"             |
| Usable Belt Width   | 22"                               |
| Belt Height         | 35" From Floor Line               |
| Controls            | Full Washdown Waterproof Controls |
|                     | Adjustable Conveyor Speed         |
|                     | Adjustable Spraying Pressure      |
| Conveyor Min. Speed | 20 Feet Per Minute                |
| Conveyor Max. Speed | 75 Feet Per Minute                |
| Sprayer Nozzles     | Light (Included)                  |
|                     | Medium (Included)                 |
|                     | Heavy (Included)                  |
| Pump                | SPG-FA / Grease Only              |
| Tank Capacity       | 5.75 Gallons                      |
| Power Requirements  | 115v, 1-Phase, 7 Amps             |