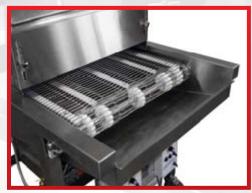

## AUTOMATIC PAN GREASER

- Heavy Duty
  All Stainless Steel Construction
- Fully Adjustable Speeds: Conveyor & Spray Controls
- Full Washdown Controls
- 22" Usable Belt Width
- Custom Widths and Lengths Available

## AUTOMATIC PAN GREASER

| Model Application   | SPG-FA                            |
|---------------------|-----------------------------------|
| Model Application   | SPG-FA                            |
| Construction        | Stainless Steel                   |
| Dimensions          | L 65" x W 38" x H 60"             |
| Usable Belt Width   | 22"                               |
| Belt Height         | 35" From Floor Line               |
| Controls            | Full Washdown Waterproof Controls |
|                     | Adjustable Conveyor Speed         |
|                     | Adjustable Spraying Pressure      |
| Conveyor Min. Speed | 20 Feet Per Minute                |
| Conveyor Max. Speed | 75 Feet Per Minute                |
| Sprayer Nozzles     | Light (Included)                  |
|                     | Medium (Included)                 |
|                     | Heavy (Included)                  |
| Pump                | SPG-FA / Grease Only              |
| Tank Capacity       | 5.75 Gallons                      |
| Power Requirements  | 115v, 1-Phase, 7 Amps             |