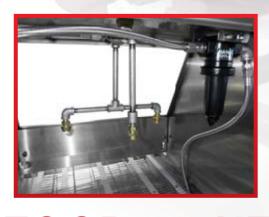

## AUTOMATIC PAN GREASER

| Model Application   | SPG-FA                            |
|---------------------|-----------------------------------|
| Model Application   | SPG-FA                            |
| Construction        | Stainless Steel                   |
| Dimensions          | L 65" x W 38" x H 60"             |
| Usable Belt Width   | 22"                               |
| Belt Height         | 35" From Floor Line               |
| Controls            | Full Washdown Waterproof Controls |
|                     | Adjustable Conveyor Speed         |
|                     | Adjustable Spraying Pressure      |
| Conveyor Min. Speed | 20 Feet Per Minute                |
| Conveyor Max. Speed | 75 Feet Per Minute                |
| Sprayer Nozzles     | Light (Included)                  |
|                     | Medium (Included)                 |
|                     | Heavy (Included)                  |
| Pump                | SPG-FA / Grease Only              |
| Tank Capacity       | 5.75 Gallons                      |
| Power Requirements  | 115v, 1-Phase, 7 Amps             |