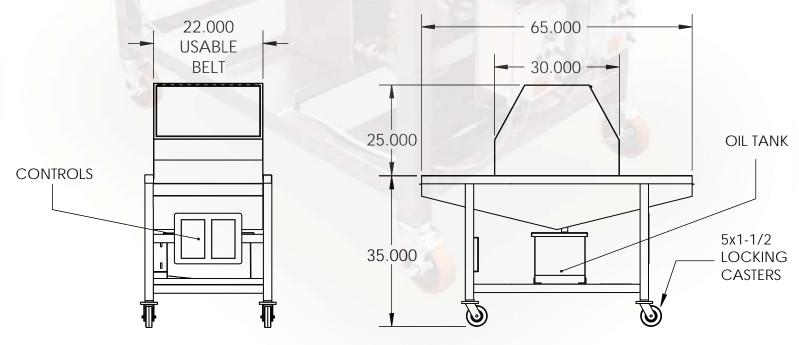

## AUTOMATIC PAN GREASER

| Model Application   | SPG-FA                            |
|---------------------|-----------------------------------|
| Model Application   | SPG-FA                            |
| Construction        | Stainless Steel                   |
| Dimensions          | L 65" x W 38" x H 60"             |
| Usable Belt Width   | 22"                               |
| Belt Height         | 35" From Floor Line               |
| Controls            | Full Washdown Waterproof Controls |
|                     | Adjustable Conveyor Speed         |
|                     | Adjustable Spraying Pressure      |
| Conveyor Min. Speed | 20 Feet Per Minute                |
| Conveyor Max. Speed | 75 Feet Per Minute                |
| Sprayer Nozzles     | Light (Included)                  |
|                     | Medium (Included)                 |
|                     | Heavy (Included)                  |
| Pump                | SPG-FA / Grease Only              |
| Tank Capacity       | 5.75 Gallons                      |
| Power Requirements  | 115v, 1-Phase, 7 Amps             |