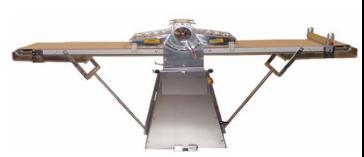

| Item No. |  |
|----------|--|
| Project  |  |
| Quantity |  |

MODEL: RDS - Series

BakerSeries Reversible Dough Sheeter

Model RDS 10/24 shown