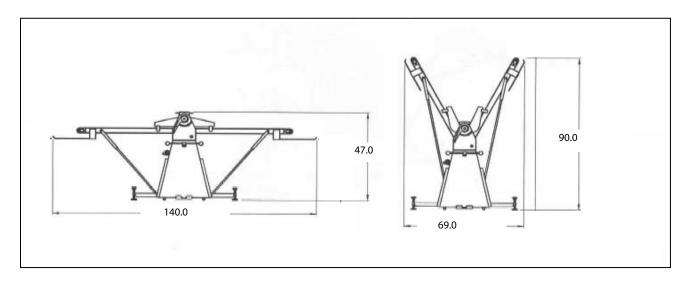

# BakerSeries Reversable, Dough Sheeter

INSTALLATION REQUIREMENT: 208-240 VAC, 50-60 Hz. 3Phase, 20 Amps, NEMA L15-20 Receptacle

OPTIONS & ACCESSORIES: Baton (Rolling Pin)

|             | Dimensions Height x Width x Depth |              | Clearance from Combustibles |     | Weight |          | Freight |
|-------------|-----------------------------------|--------------|-----------------------------|-----|--------|----------|---------|
| Model       | Extended                          | Retracted    | Sides and Back              | Тор | Actual | Shipping | Class   |
| R DS -10/20 | 47 x 140 x 45                     | 90 x 69 x 45 | 0"                          | 0"  | 625    | 745      | 85      |
| RDS-10/24   | 47 x 140 x 40                     | 90 x 69 x 40 | 0"                          | 0"  | 625    | 745      | 85      |
|             |                                   |              |                             |     |        |          |         |
|             |                                   |              |                             |     |        |          |         |